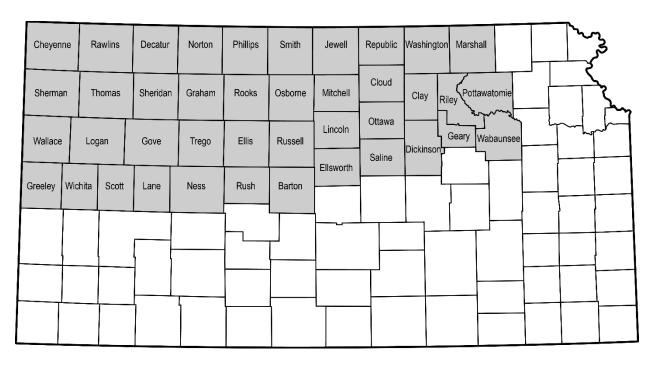

# WEATHERIZATION ASSISTANCE PROGRAM

Serving Barton, Cheyenne, Clay, Cloud, Decatur, Dickinson, Ellis, Ellsworth, Geary, Gove, Graham, Greeley, Jewell, Lane, Lincoln, Logan, Marshall, Mitchell, Ness, Norton, Osborne, Ottawa, Phillips, Pottawatomie, Rawlins, Republic, Riley, Rooks, Rush, Russell, Saline, Scott, Sheridan, Sherman, Smith, Thomas, Trego, Wabaunsee, Wallace, Washington, and Wichita counties.

#### INFORMATION ABOUT PROGRAM

The North Central Regional Planning Commission (NCRPC) operates a Weatherization Assistance Program that helps reduce energy costs for low-income households (see maximum income guidelines below) by increasing the energy efficiency of their homes, while ensuring their health and safety. The 41 counties in the NCRPC service area include: Barton, Cheyenne, Clay, Cloud, Decatur, Dickinson, Ellis, Ellsworth, Geary, Gove, Graham, Greeley, Jewell, Lane, Lincoln, Logan, Marshall, Mitchell, Ness, Norton, Osborne, Ottawa, Phillips, Pottawatomie, Rawlins, Republic, Riley, Rooks, Rush, Russell, Saline, Scott, Sheridan, Sherman, Smith, Thomas, Trego, Wabaunsee, Wallace, Washington, and Wichita. Funding for this program is provided by the Department of Energy (DOE) and the Low Income Energy Assistance Program (LIEAP). Eligibility for the Weatherization Program is based solely on income; verification is required (i.e. paystubs, unemployment, public assistance documents, and notarized statements). All weatherization work is done at no cost to the individual resident. If the dwelling is a rental unit, the landlord must sign a landlord release form before any materials will be installed.